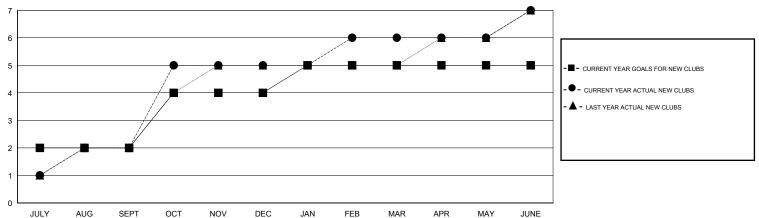

| 8             | OCT/NOV/DEC           | 80                                                             | 77                                                           | 376                                          |
| JAN/FEB/MAR           | 1             | 1         | 0             | JAN/FEB/MAR           | 40                                                             | 201                                                          | 49                                           |
| APR/MAY/JUNE          | 0             | 1         | 6             | APR/MAY/JUNE          | -40                                                            | 333                                                          | 279                                          |

# GOALS AND ACTUAL NEW CLUBS CUMULATIVE



## GOALS AND ACTUAL MEMBERS CUMULATIVE



| -■- NEW MEMBER GROWTH NET GOAL    |  |
|-----------------------------------|--|
| - ● - NEW MEMBER GROWTH ACTUAL    |  |
| - ▲ - LAST YEAR MEMBERSHIP ACTUAL |  |
|                                   |  |
|                                   |  |
|                                   |  |

| DROPPED CLUBS: 14 |     |
|-------------------|-----|
| DROPPED MEMBERS   |     |
| DECEASED          | 14  |
| CLUB CANCELLED    | 414 |
| OTHER             | 408 |
| TOTAL             | 836 |

| GENDER DISTRIBUTION |                |  |
|---------------------|----------------|--|
| MALE                | 2,211 (67.00%) |  |
| FEMALE              | 1,089 (33.00%) |  |
|                     | MALE           |  |

CLICK HERE FOR CUMULATIVE MEMBERSHIP DATA

1,519 T