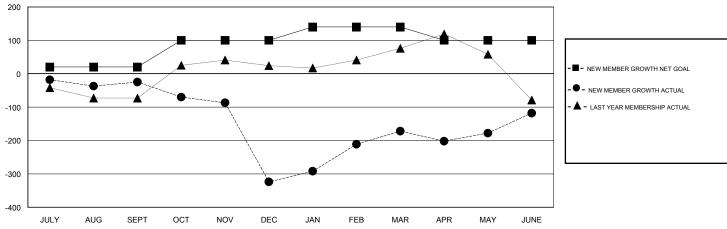

## GOALS AND ACTUAL MEMBERS CUMULATIVE

| -■- NEW MEMBER GROWTH NET GOAL    |  |
|-----------------------------------|--|
| - ● - NEW MEMBER GROWTH ACTUAL    |  |
| - ▲ - LAST YEAR MEMBERSHIP ACTUAL |  |
|                                   |  |
|                                   |  |
|                                   |  |